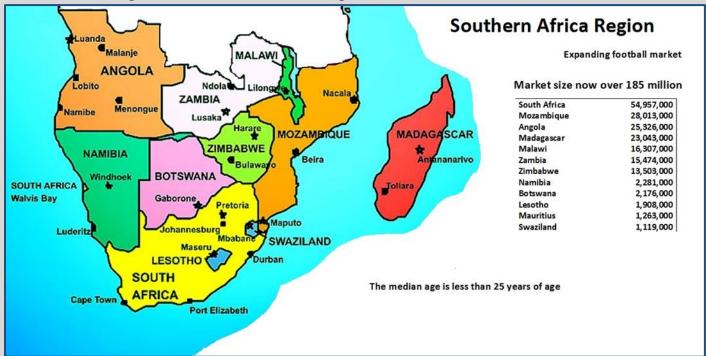

# Southern Africa Region - OPEN ROUND ROLL-OUT

# Southern Africa Region would include the following countries.

The Southern Africa Region is considered by Flash Corp as a Prime future betting region with market trends suggesting continuous growth over the next decade. There are limited cultural issues to overcome and gambling is more or less accepted in the general region.