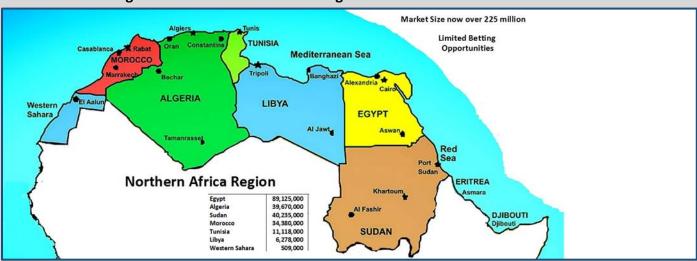

### Northern Africa Region - OPEN ROUND ROLL-OUT

### Northern Africa Region would include the following countries.

The Northern Africa Region is considered by Flash Corp as a future lower than prime betting region due to the inherent cultural and political issues surrounding gambling. The Football audience in the region is expanding and there is room in the market for the roll-out of token play on the app which would act as first non-gambling introduction.