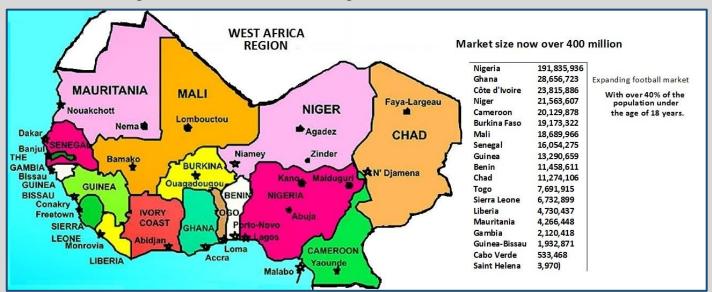

### The West Africa Region - OPEN ROUND ROLL-OUT

The West Africa Region is considered by Flash Corp as a Prime future betting region with market trends suggesting continuous growth over the next decade. There are some cultural issues regarding gambling especially in the more northerly regions and to overcome this Flash Corp have designed a token play roll-out in those regions. International and national football is becoming more popular every year.