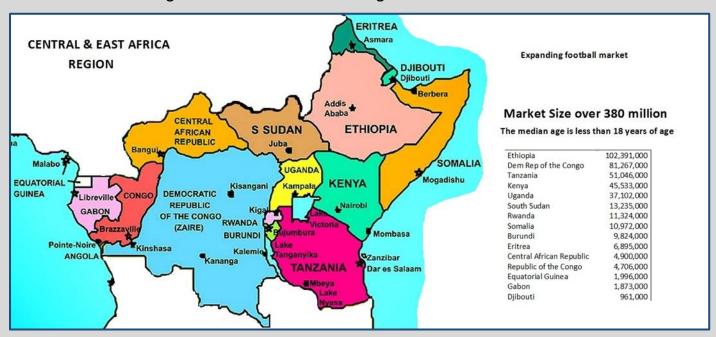

# Central & East Africa Region - OPEN ROUND ROLL-OUT

### Central & East Africa Region would include the following countries.

The Central & East Africa Region is considered by Flash Corp as a Prime future betting region with market trends suggesting continuous growth over the next decade. There are still some cultural and political issues to overcome.

.